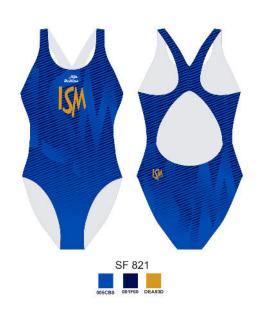

# \*ISM Swimwear for Primary Years

**Delfina** is a European team sports swimwear & performance apparel company that is owned and run by a dynamic team of aquatic professionals who have all competed internationally and who know quality swimwear inside out. The team brings the highest professional standards with quality, design and performance as the hallmarks of the company.

#### **Xback Swimsuit**

- Thick straps & conservative cut
- Ideal for training / racing
- Secure & comfortable
- Shape retention
- Polyester/PBT & material technology