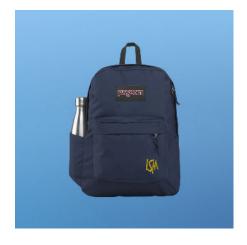

# Big Student (Primary, Secondary)

The Big Student features a 15in laptop compartment, two large main compartments, a front utility pocket with organiser, a durable mesh side water bottle pocket, ergonomic S-curve shoulder straps, a fully padded back panel, and a zippered front stash pocket.

WEIGHT: 0.65 kg

CAPACITY: 34 L, 43.5 x 32.5 x 19 cm