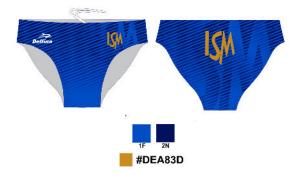

# \*ISM Swimwear for Primary Years (Year 2 and Year 3)

#### Swimming team briefs

- Ideal for training / racing
- Secure & comfortable
- Shape retention
- Polyester/PBT & material technology