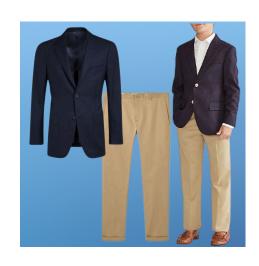

# POST-16 YEARS: YEAR 12 & YEAR 13

Casual business attire is introduced in the Post-16 Years (Years 12 and 13).

# **Girls and Boys Uniform**

- White shirt (optional, available at Chat-Malo)
- ISM (white) long/short sleeve unisex polo
- ISM cotton summer unisex cardigan, V-neck jumper
- ISM new winter unisex cardigan, V-neck jumper
- ISM new girls trousers
- ISM boys chino trousers
- ISM boys chino shorts
- ISM new skirt (integrated shorts)
- ISM navy blue blazer with ISM pin
- White or navy tights
- White or navy socks