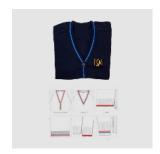

#### The International School of Monaco Uniform

The International School of Monaco's uniform is an emblem of the school's identity that gives a sense of belonging and pride whilst ensuring equality amongst students. With subtle adjustments over the years, we are proud to have arrived at a uniform that is designed for our mild climate and is both comfortable and smart. It is **compulsory** that all children from Kindergarten to Year 13 wear the specified ISM uniform without modification.

There are distinct uniforms for students in Kindergarten to Year 6, as well as tailored ones appropriate for Secondary students from Year 7 to Year 13.

# PRIMARY YEARS: KPM TO YEAR 6