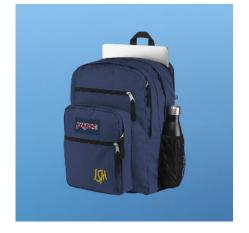

# Superbreak PLUS (Primary)

The Superbreak PLUS is functional simplicity at its best. It features one large main compartment with iPad/laptop sleeve, a front utility pocket with organizer, haul loop, side water bottle pocket, padded back panel, and iconic straightcut, padded shoulder straps.

WEIGHT: 0.4 kg

CAPACITY: 26 L, 42 x 32 x 14 cm