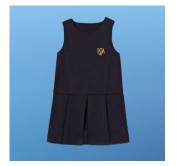

#### Girls Uniform

- ISM (white) short/long sleeve girls polo
- ISM cotton summer unisex cardigan, V-neck jumper
- ISM new winter unisex cardigan, V-neck jumper
- ISM new straight-cut unisex jogging trousers
- ISM cotton summer dress
- ISM pinafore dress
- ISM skort, or **new** skirt (integrated shorts)
- ISM winter jacket from Aigle
- ISM sleeveless jacket from Aigle
- White or navy tights
- White or navy socks