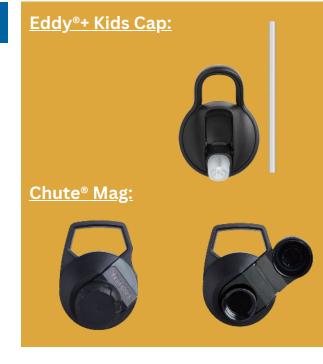

# Straw Cap or Chute Cap?

- Eddy®+ Kids Cap: No tipping just flip, bite, and sip. The cap is spill-proof when open, leak-proof when closed. Recommended for ages 3+.
- Chute® Mag: Twist, stow, drink delivers high flow without the mess.

This universal cap features a magnetic top that stows securely out of the way when open and is leak-proof when closed.

Easy to clean - all parts are top rack dishwasher safe

BPA, BPS and BPF free