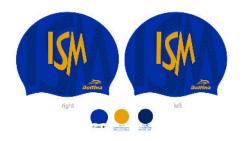

#### Swimming cap

- Made from superior quality latex
- · Easy to put on & slip off, does not pull hair
- Soft texture with excellent stretch, pliability & durability