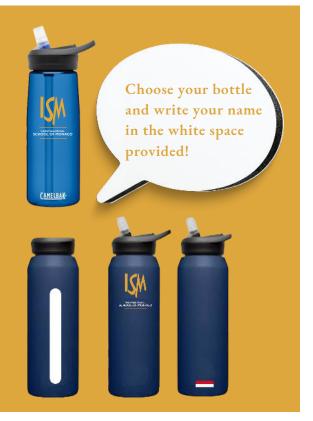

#### **Accessories**

- ISM new cap (navy blue)
- ISM Camelbak Tritan and/or stainless steel water bottle
- ISM school backpack
- Scarf, hat (navy blue)
- Hair accessories that compliment the school colours
- Clothing and object labels (optional)

# **CamelBak Water Bottles**

#### Tritan<sup>TM</sup> or Stainless Steel Water Bottle?

The CamelBak **Tritan™ Renew water bottles** are made with an innovative clear plastic that utilises 50% recycled material in place of fossil-based resources.

All of the plastic used is BPA, BPF and BPS free and odour and stain resistant. The bottles are dishwasher safe.

CamelBak's **stainless-steel bottles** are 100% BPA-free, stain resistant and taste-free, with no inside liners or coatings like those found in aluminum bottles. Because the bottles are made with medical-grade stainless steel, they are resistant to dents and blemishes.