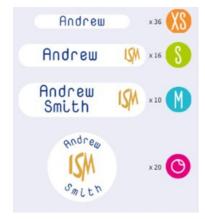

# Labelling

Please ensure that every item of clothing and equipment, including footwear and sports kit, is clean and clearly named. Name labels with the ISM logo may be purchased through our supplier Chat-Malo (optional).

All items marked ISM must be bought from our supplier Chat-Malo. Other items may be bought from our supplier or elsewhere.