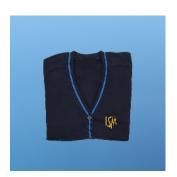

#### Girls Uniform

- ISM (white) short/long sleeve girls polo
- ISM cotton summer unisex cardigan, V-neck jumper
- ISM new winter unisex cardigan, V-neck jumper
- ISM new straight-cut unisex jogging trousers
- ISM cotton summer dress
- ISM pinafore dress
- ISM skort, or **new** skirt (integrated shorts)
- ISM winter jacket from Aigle
- ISM sleeveless jacket from Aigle
- White or navy tights
- White or navy socks

# **Boys Uniform**

- ISM (white) short/long sleeve unisex polo
- ISM cotton summer unisex cardigan, V-neck jumper
- ISM new winter unisex cardigan, V-neck jumper
- ISM boys chino shorts, trousers
- ISM new straight-cut unisex jogging trousers
- ISM winter jacket from Aigle
- ISM sleeveless jacket from Aigle
- White or navy socks