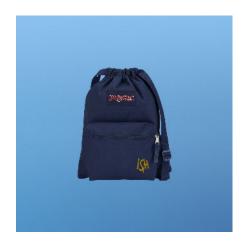

# Jansport School Backpack

100% Recycled Polyester 600 Denier

# Draw Sack (Pre-Primary, Primary, Secondary)

Your on-the-go utility, perfect for Kindergarten children as a light day pack or as a sports bag for Primary and Secondary school children. Get comfy and adjust to your size with adjustable shoulder straps.

WEIGHT: 0.19 kg

CAPACITY: 14 L, 45 x 33.5 cm