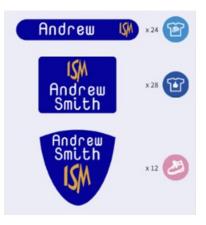

# Labelling

Please ensure that every item of clothing and equipment, including footwear and sports kit, is clean and clearly named. Name labels with the ISM logo may be purchased through our supplier Chat-Malo (optional).

All items marked ISM must be bought from our supplier Chat-Malo. Other items may be bought from our supplier or elsewhere.